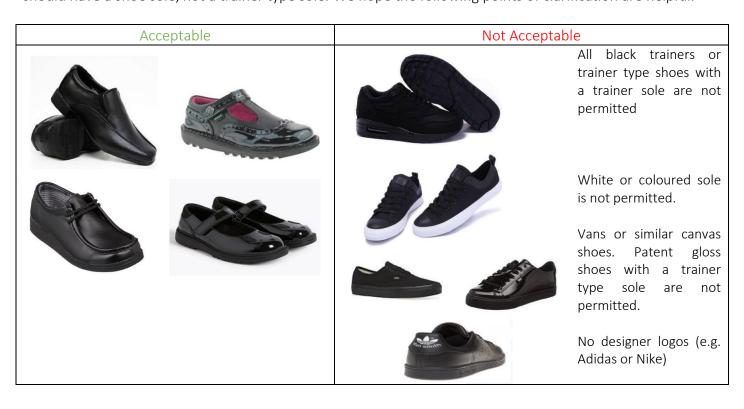

#### Guidance on Footwear

From September 2024, footwear must be polishable black shoes. Students will not be permitted to wear black trainers. The following shoes are examples of what the school deems to be acceptable, suitable and appropriate footwear for school. They are examples of traditional black school shoes that can be polished which complement our smart uniform and our high standards of personal dress and presentation. Shoes should have a shoe sole, not a trainer type sole. We hope the following points of clarification are helpful.

### Failure to meet expectations for acceptable footwear

To avoid disruption to teaching and learning, children that present in footwear that does not meet West Park standards will borrow a pair of black plimsoles to wear in school and parents or carers will be contacted to provide their child with suitable school footwear.