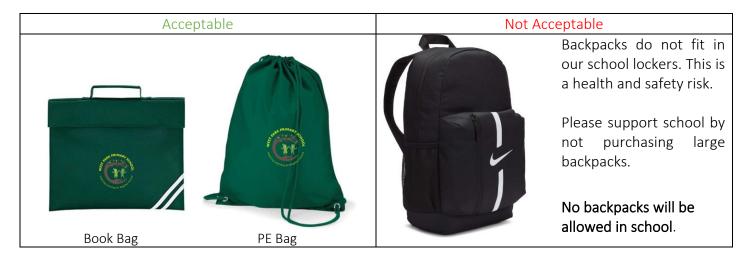

## **Guidance on Bags**

Each child is provided with a smaller locker, which can hold a PE bag and a coat. Children will place their book bag with their reading book, homework resources and letters to parents in their drawer. Lockers cannot fit two bags and this becomes a health and safety risk if lockers do not shut.

From September 2024, children will be required to arrive at school with a book bag, PE bag and a water bottle daily.

Backpacks will not be allowed into schools. Parents will be asked to take the bag home on arrival to school if children arrive with backpacks in September.

Our system is similar to other local schools and is designed to ensure our high standards of presentation are maintained. The full support of parents and carers is expected. Any families that are not able to meet the costs of uniform should contact the school office for further support.